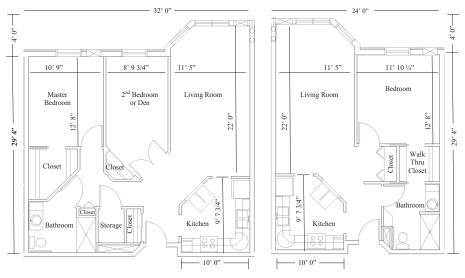

## Assisted Living 1 & 2 Bedroom Apartments

Two Bedroom~980 Square Feet

One Bedroom~750 Square Feet